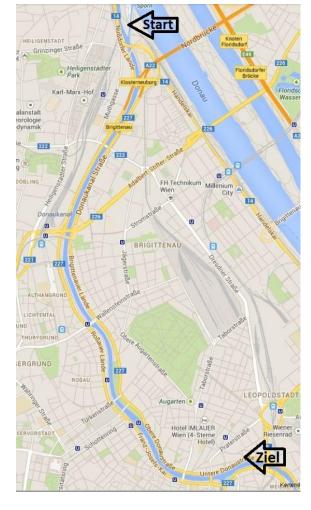

5 pm at the start area near

**FURTHER INFORMATION** www.viennautica.at

RACE ROUTE 6 km on the Danube Canal from Nussdorfer lock to finish near the Central Garden.

ACCESS to the finish area is only possible with permission agreed by the organizers. Parking is available on the left shore of the Lower Danube Street.